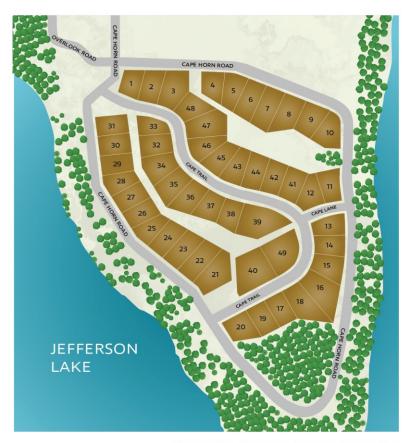

## THE LANDING AT JEFFERSON LAKES

| LOT | SIZE<br>(SF) | LIST PRICE | SOLD |
|-----|--------------|------------|------|
| 1   | 45,000       | \$70,000   | Х    |
| 2   | 45,000       | \$75,000   | Х    |
| 3   | 45,000       | \$75,000   | Х    |
| 4   | 45,000       | \$65,000   | Х    |
| 5   | 45,000       | \$65,000   | Х    |
| 6   | 45,000       | \$65,000   | Х    |
| 7   | 45,000       | \$65,000   | Х    |
| 8   | 45,000       | \$63,000   |      |
| 9   | 45,000       | \$65,000   |      |
| 10  | 45,000       | \$70,000   | Х    |
| 11  | 45,000       | \$75,000   | Х    |
| 12  | 45,000       | \$75,000   | Х    |
| 13  | 45,000       | \$72,000   | Х    |
| 14  | 45,000       | \$69,000   |      |
| 15  | 45,000       | \$72,000   |      |
| 16  | 45,000       | \$75,000   | Х    |
| 17  | 45,000       | \$75,000   | Х    |
| 18  | 45,000       | \$75,000   | Х    |
| 19  | 45,000       | \$75,000   | Х    |
| 20  | 45,000       | \$75,000   | Х    |
| 21  | 45,000       | \$65,000   | Х    |
| 22  | 45,000       | \$65,000   | Х    |
| 23  | 45,000       | \$65,000   | х    |
| 24  | 45,000       | \$60,000   |      |
| 25  | 45,000       | \$65,000   |      |

| LOT | SIZE<br>(SF) | LIST PRICE | SOLD |
|-----|--------------|------------|------|
| 26  | 45,000       | \$65,000   |      |
| 27  | 45,000       | \$65,000   |      |
| 28  | 45,000       | \$75,000   | Х    |
| 29  | 45,000       | \$65,000   |      |
| 30  | 45,000       | \$65,000   | Х    |
| 31  | 45,000       | \$65,000   | Х    |
| 32  | 45,000       | \$75,000   | Х    |
| 33  | 45,000       | \$75,000   | Х    |
| 34  | 45,000       | \$75,000   | Х    |
| 35  | 45,000       | \$75,000   | Х    |
| 36  | 45,000       | \$75,000   | Х    |
| 37  | 45,000       | \$75,000   | Х    |
| 38  | 45,000       | \$75,000   | Х    |
| 39  | 45,000       | \$85,000   | Х    |
| 40  | 45,000       | \$90,000   | Х    |
| 41  | 45,000       | \$75,000   | Х    |
| 42  | 45,000       | \$75,000   | Х    |
| 43  | 45,000       | \$75,000   | Х    |
| 44  | 45,000       | \$75,000   | Х    |
| 45  | 45,000       | \$75,000   | Х    |
| 46  | 45,000       | \$75,000   | Х    |
| 47  | 45,000       | \$75,000   | Х    |
| 48  | 45,000       | \$72,000   |      |
| 49  | 45,000       | \$85,000   |      |

## BUILDING EXCEPTIONAL EXPERIENCES

The Landing at Jefferson Lakes features 49 1+ acres, with amentities including a marina, community beach cottage and paved bike and walking trails in a natural setting among rolling hills with access to a four-lake chain.